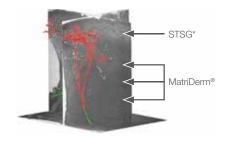

Angiogenesis 15 days post implantation – courtesy of Prof. Kamolz, Austria

\* Split-Thickness Skin Graft