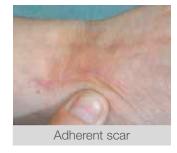

### Quality in Structure

Native dermal matrix

- · Improves functionality through increased skin quality
- · Avoids scar formation
- · Provides an optimal environment for wound healing: The reconstructed skin is more elastic and closer to normal skin architecture than STSG\* alone

# MatriDerm® secures the quality of your work

MatriDerm® delivers a superior functional and aesthetic outcome in all kinds of full-thickness wounds – acute and chronic.

All cases with courtesy of the responsible surgeon