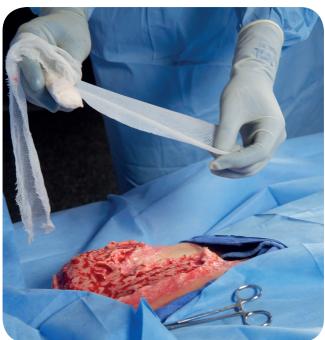

# Porcine xenograft

When wounds, in particular burn wounds, are extensive wound excision and closure is an essential part of the treatment regimen. Grafting of the patients' own skin to cover the wound is the optimal therapy. However, this is sometimes not an immediate option and a temporary wound cover is required whilst conditions are optimised for autografting. The use of porcine-derived skin xenografts are increasingly seen as a preferred alternative to allograft in the treatment of burn wounds:

## **Indications**

- Partial thickness skin loss
- Protect meshed autografts
- Temporary coverage prior to autograft
- Donor sites
- Skin ulcerations
- Abrasions.