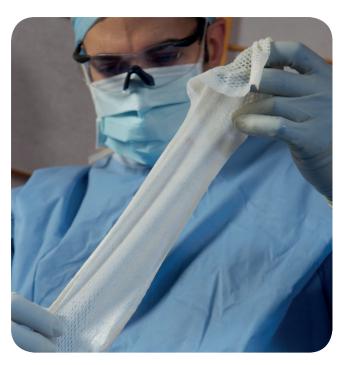

## Why choose EZ DERM®

- Moist wound healing
- Adherence, flexibility, conformance
- Minimizes pain
- Protection for underlying tissue
- Test graft for autograft
- Anatomically close to human skin
- Superior product consistency
- significantly less cost than allograft
- Extra large sheet grafts
- Perforated or non-perforated
- The products are conveniently stored directly on the shelf.

## **Indications**

- Partial thickness skin loss
- Protect meshed autografts
- Temporary coverage prior to autograft
- Donor sites
- Skin ulcerations
- Abrasions.