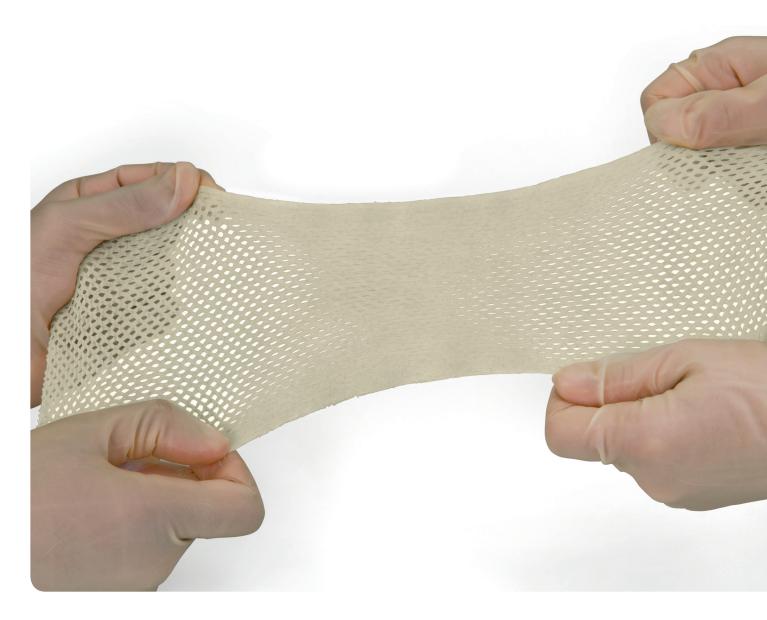

## Why choose EZ DERM®

- Moist wound healing
- Adherence, flexibility, conformance
- Minimizes pain
- Protection for underlying tissue
- Test graft for autograft
- Anatomically close to human skin
- Superior product consistency
- significantly less cost than allograft
- Extra large sheet grafts
- Perforated or non-perforated
- The products are conveniently stored directly on the shelf.

## **Indications**

- Partial thickness skin loss
- Protect meshed autografts
- Temporary coverage prior to autograft
- Donor sites
- Skin ulcerations
- Abrasions.